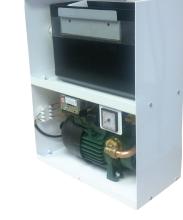

## COMPACT SINGLE PUMP UNIT

Wall mounted. With or without cabinet. Heating and Chilled water systems. Simple installation and operation. Mechanical high and low pressure switch control. Operating range 0.7 - 3.0 Bar.

### Standard items include;

- Zintec steel powder coated cabinet housing
- 7.6 Litre (actual) main storage tank
- Wall mounting bracket
- Single
- 0-6 Bar system pressure
- Corrosion resistant pipework
- Non return valve
- Single phase / 240 Volt / 50 Hz
- Optional Twin pump arrangement

### Dimensions;

- 345mm (Wide) x 430mm (High) x 180mm (Deep)
- Allow additional 35mm width for connections

GLOBAL